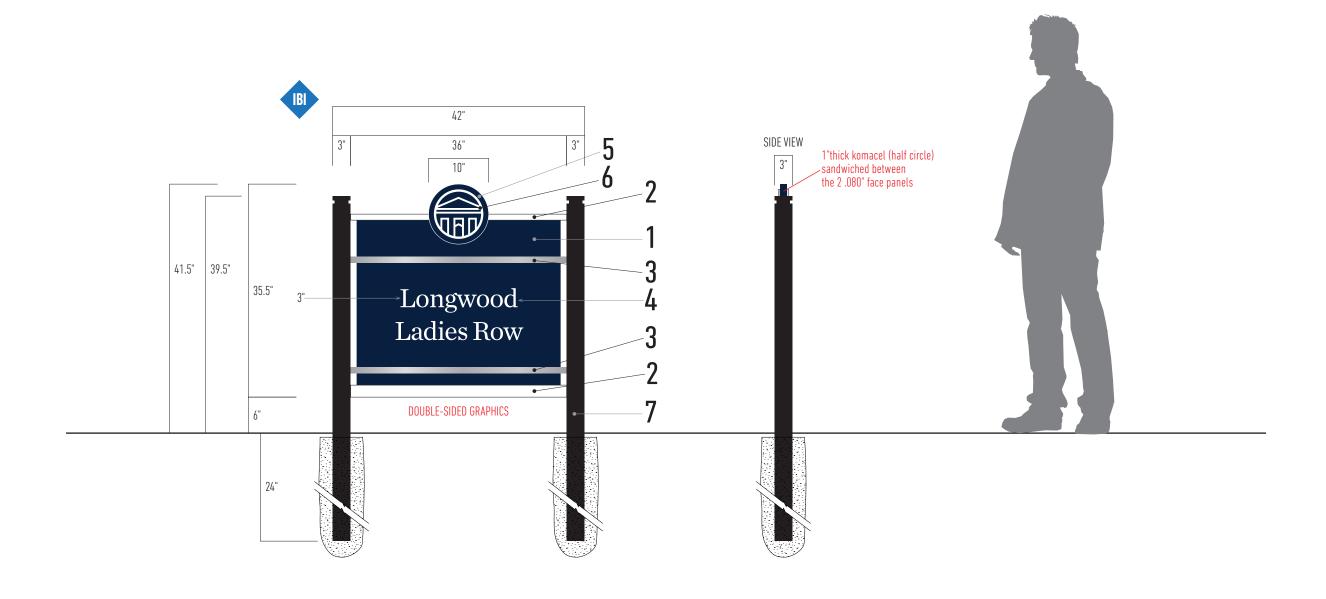

## **CONSTRUCTION:**

- 1: 1" Aluminum tube frame with .080" thick aluminum faces; Painted all surfaces; Mounts inside the 2 posts and held in place via
- 2: .040" thick White Aluminum; Mount to component 1 via exterior clear film adhesive
- 3: .040" metal laminate; Mount to component 1 via exterior clear film adhesive
- 4: Surface applied Vinyl Graphics; Typeface is Chronical Text (-25 tracking)
- 5: .125" thick Aluminum (circle); Surface paint face/returns; Mount to component 1 via exterior clear film adhesive
- 6: .25" White Opaque Acrylic; Mount to component 5 via exterior clear film adhesive
- 7: 3" square aluminum posts w/ routed PVC caps; Painted all surfaces

#### MOUNT: min. 24" below grade, earth bury, concrete fill LOCATE:

Mounting Location: per client Mounting Height: as shown

## COLORS:

- 1: Pantone 282c Blue
- 2: White (factory finish) 3: Anodized Clear Bright Brushed Aluminum
- 4: Reflective White
- 5: Pantone 282c Blue
- 6: White (integral)
- 7: Black