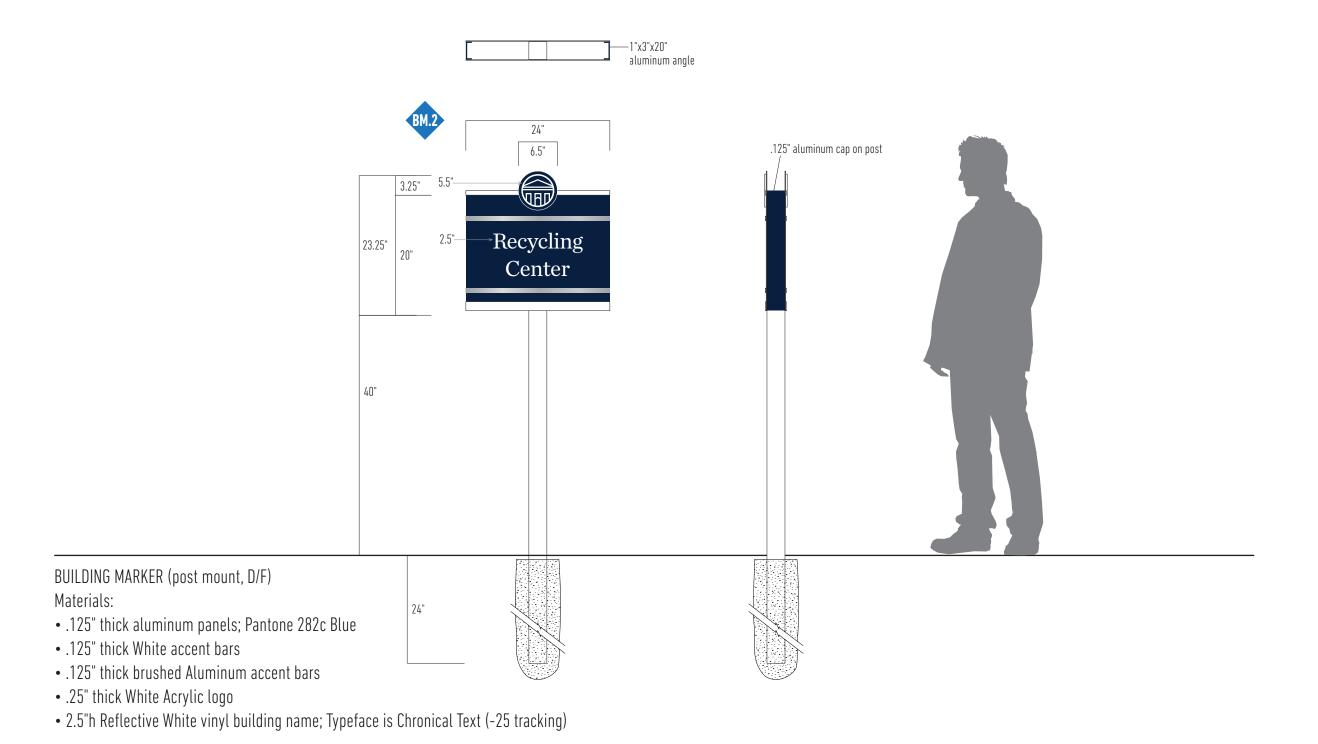

# BUILDING MARKER (wall mount)

#### Materials:

- 1" thick aluminum cabinet; Pantone 282c Blue
- .125" thick White accent bars
- .125" thick brushed Aluminum accent bars
- .25" thick White Acrylic logo
- 2.5"h Reflective White vinyl building name; Typeface is Chronical Text (-25 tracking)