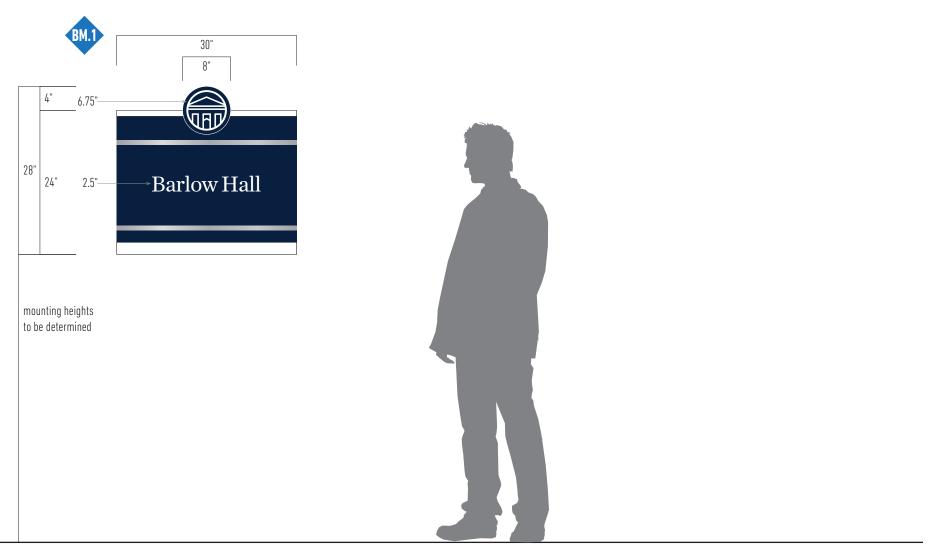

# BUILDING MARKER (wall mount)

#### Materials:

- 1" thick aluminum cabinet; Pantone 282c Blue
- .125" thick White accent bars
- .125" thick brushed Aluminum accent bars
- .25" thick White Acrylic logo
- 2.5"h Reflective White vinyl building name; Typeface is Chronical Text (-25 tracking)