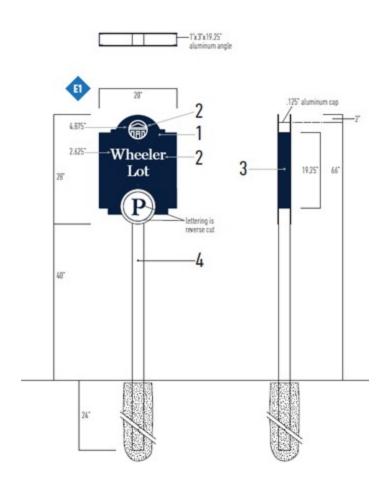

nt 1 via exterior clear film adhesive
- 6: .25" White Opaque Acrylic; Mount to component 5 via exterior clear film adhesive
- 7: 3" square aluminum posts w/ routed PVC caps; Painted all surfaces

#### MOUNT: min. 24" below grade, earth bury, concrete fill LOCATE:

Mounting Location: per client Mounting Height: as shown

## COLORS:

- 1: Pantone 282c Blue
- 2: White (factory finish) 3: Anodized Clear Bright Brushed Aluminum
- 4: Reflective White
- 5: Pantone 282c Blue
- 6: White (integral)
- 7: Black



# BUILDING MARKER (wall mount)

#### Materials:

- 1" thick aluminum cabinet; Pantone 282c Blue
- .125" thick White accent bars
- .125" thick brushed Aluminum accent bars
- .25" thick White Acrylic logo
- 2.5"h Reflective White vinyl building name; Typeface is Chronical Text (-25 tracking)